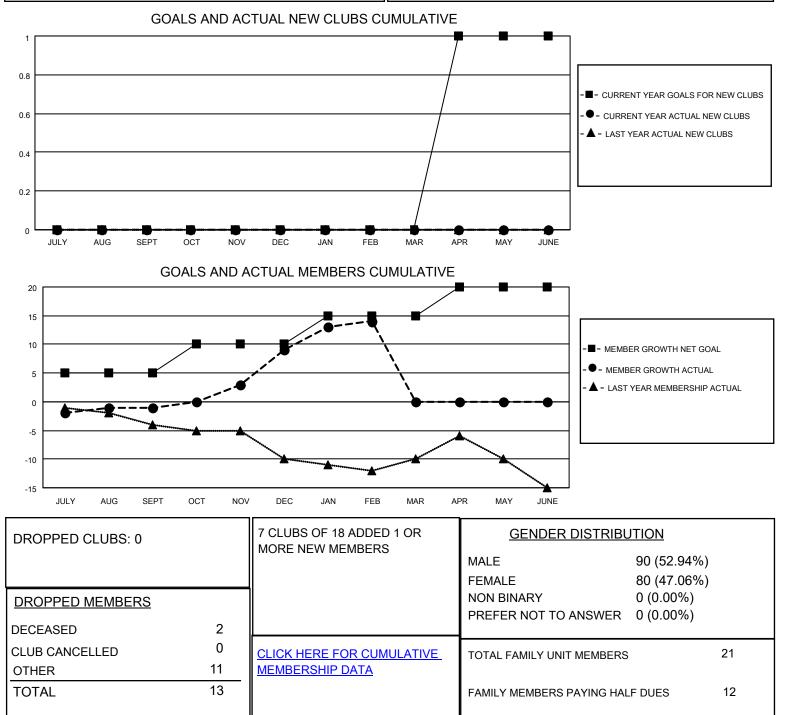

## LOCATION RUSSIAN FEDERATION

District 123

Results as of: 2/28/2022

| Clubs                 |               |           |               | Members               |                         |                         |                                                    |
|-----------------------|---------------|-----------|---------------|-----------------------|-------------------------|-------------------------|----------------------------------------------------|
| RESULTS FOR 2021-2022 |               |           |               | RESULTS FOR 2021-2022 |                         |                         |                                                    |
| QUARTER               | NEW CLUB GOAL | NEW CLUBS | DROPPED CLUBS | QUARTER ME            | MBER GROWTH NET<br>GOAL | MEMBER GROWTH<br>ACTUAL | DROPPED<br>MEMBERS ACTUAL<br>(including transfers) |
| JULY/AUG/SEPT         | 0             | 0         | 0             | JULY/AUG/SEPT         | 5                       | 9                       | 7                                                  |
| OCT/NOV/DEC           | 0             | 0         | 0             | OCT/NOV/DEC           | 5                       | 15                      | 3                                                  |
| JAN/FEB/MAR           | 0             | 0         | 0             | JAN/FEB/MAR           | 5                       | 11                      | 3                                                  |
| APR/MAY/JUNE          | 1             | 0         | 0             | APR/MAY/JUNE          | 5                       | 0                       | 0                                                  |